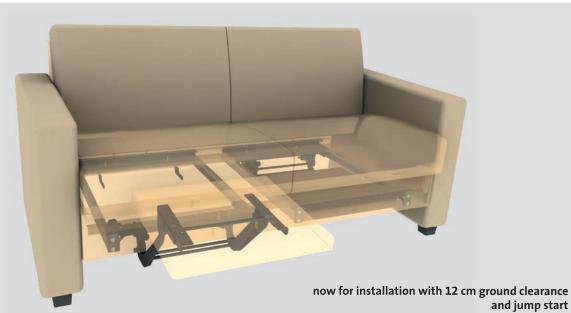

Sofa leg rest BA 10/12 – two armed

The confer leg rest is an ideal addition to armchairs and sofas. The construction (base frame built into the frame + leg support sled) allows an almost invisible installation and easy handling.

## Functions

- Ergonomically inclined leg rest for fatigue-free sitting
- Can be extended and retracted in the base frame using a slide
- Triggering the function manually
- Spacers to avoid marks on the leg rest surface
- · Visually retractable

## Variants

- Base frame in various depths and widths
- Visible parts powder-coated in RAL colours or chrome-plated

and jump start

• Also with pull-out rails (article number on request)