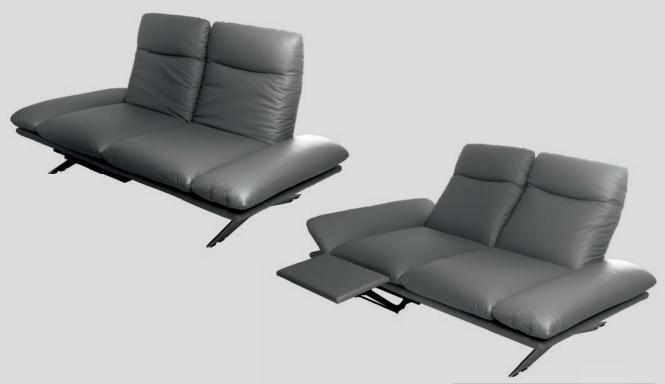

# Sofa leg rest BA 13/BA 13 S Pose

BA 13 Pose

# Installable, motorized leg rest for stationary sofas with floor clearance

#### Functions

- Parking position hidden under the sofa seat
- Activation of the retract and extend function by a single linear drive for mains or battery operation
- Triggered by built-in button
- Can also be retrofitted, easy installation

#### **Special features of the S-Variant**

- Suitable for sofas with a low seat depth
- Additional leg rest extension when extending

| Variants                         | Dimensions   | ArtNo        |
|----------------------------------|--------------|--------------|
| Leg rest for large seat depths   | 766 x 400 mm | BA 13-040015 |
| Leg rest S - for low seat depths | 600 x 400 mm | BA 13-140015 |