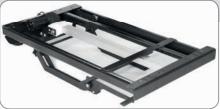

# Sofa leg rest BA 13/BA 13 S Pose

BA 13 Pose

#### **Special features of the S-Variant**

- Suitable for sofas with a low seat depth
- Additional leg rest extension when extending

| Variants                         | Dimensions   | ArtNo        |
|----------------------------------|--------------|--------------|
| Leg rest for large seat depths   | 766 x 400 mm | BA 13-040015 |
| Leg rest S - for low seat depths | 600 x 400 mm | BA 13-140015 |

### Technology

- Sheet steel, powder-coated / primed black
- Pivots wear-free
- Footplate for upholstery