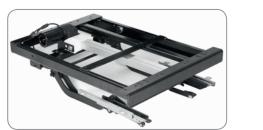

# Sofa leg rest BA 13/BA 13 S Pose

BA 13 Pose

#### Functions

- Parking position hidden under the sofa seat
- Activation of the retract and extend function by a single linear drive for mains or battery operation
- Triggered by built-in button
- Can also be retrofitted, easy installation

### Technology

- Sheet steel, powder-coated / primed black
- Pivots wear-free
- Footplate for upholstery