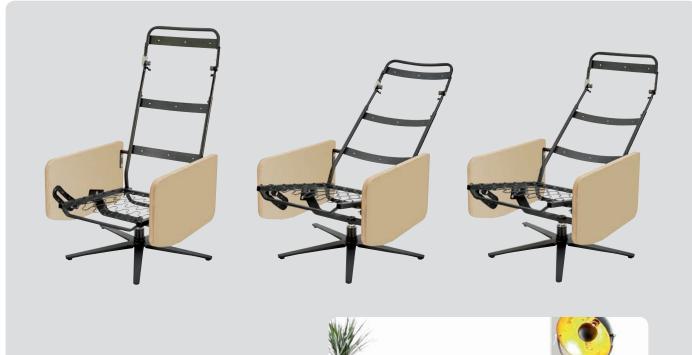

# **Armchair System RS 10 Linea**

## Glider relax armchair

Complete sliding system + frame + accessories. Free movement. Optionally with stool. No drive or locking system required.

#### **Functions**

- Continuous gliding from the seat to the relax position
- Stabilization of the relax position via glider
- No drive or locking system required
- Manually adjustable headrest with ratchet gear

### **Variants**

- For fixed armrests
- For swivel seats with different swivel guide bushing with die-cast starbase, flat plate and lens plate base (different surfaces powder-coated / RAL colours, brushed stainless steel)
- Center parts cylindrical or conical

## Technology

- Steel tube and sheet steel, powder-coated / primed
- Wavy curved springs, mounted in the seat frame

confer GmbH
Potsdamer Str. 220
33719 Bielefeld
Telefon:
+49-521-260-109-0
Telefax:

+49-521-260-109-20 info@confer-gmbh.de www.confer-gmbh.de