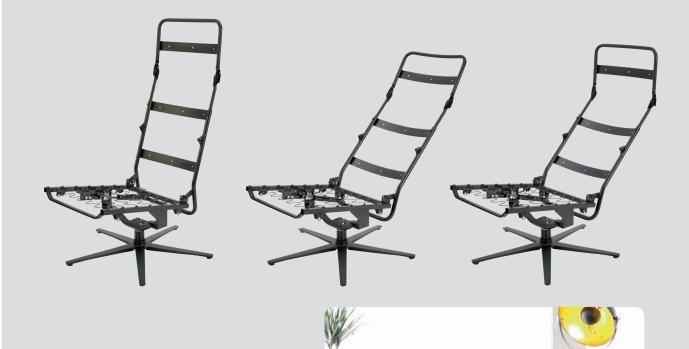

**Armchair System RS 11 Linea** 

Complete relax system + frame + accessories, stepless adjustable of the back relax position. Fixed seat. Optionally with stool.

## **Functions**

- Adjustment of the back inclination using body pressure
- Manual release with lever and gas spring
- Headrest manually adjustable with ratchet gear

## **Variants**

- For fixed armrests
- For swivel seats with different swivel guide bushing with die-cast starbase, flat plate and lens plate base (different surfaces powder-coated / RAL colours, brushed stainless steel)
- Center parts cylindrical or conical

## Technology

- Steel tube and sheet steel, powder-coated / primed
- Wavy curved springs, mounted in the seat frame

confer GmbH
Potsdamer Str. 220
33719 Bielefeld
Telefon:
+49-521-260-109-0
Telefax:
+49-521-260-109-20
info@confer-gmbh.de
www.confer-gmbh.de