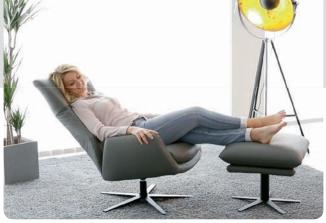

**Armchair System RS 11 Linea** 

Complete relax system + frame + accessories, stepless adjustable of the back relax position. Fixed seat. Optionally with stool.

## **Functions**

- Adjustment of the back inclination using body pressure
- Manual release with lever and gas spring
- Headrest manually adjustable with ratchet gear