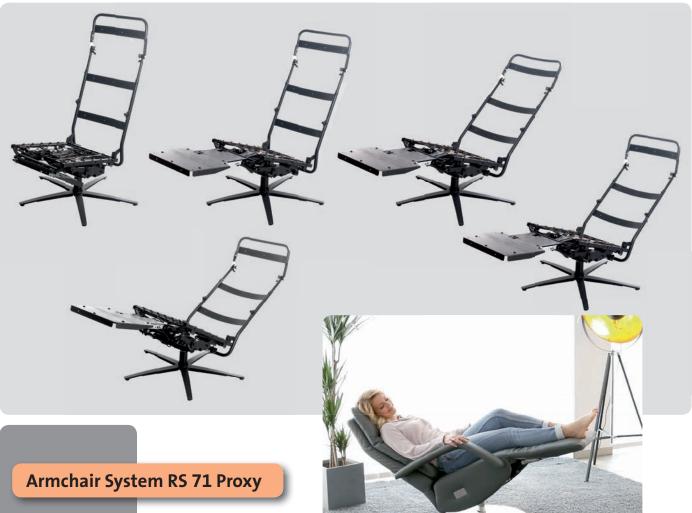

Complete relax system with stepless, separate

adjustment of leg rest and back with heart-balance function

## Functions

- · Back and leg rest can be adjusted separately
- · Folding foot section under the seat
- · Headrest continuously adjustable by motor, alternatively manually with ratchet gear
- System tilt function
- Heart-balance function
- Motor drive
- Triggered by built-in button or hand switch with digital control for mains or battery operation

## Variants

- Three back heights, three seat depths
- Suitable for narrow seating positions and conical seat shapes
- Center part cylindrical or conical with different heights
- Free design options for side parts and armrests
- Fixed, open and co-moving armrests
- Die-cast star base, plate feet (flat and lens plates) and other foot shapes with different surfaces: powder-coated / RAL colours, brushed stainless steel

## **Technology**

- · All pivot points are wear-resistant, plastic-mounted
- Steel tube and sheet steel powder-coated / primed
- · Wavy curved springs, mounted in the seat frame

Potsdamer Str. 220 33719 Bielefeld Telefon: +49-521-260-109-0 Telefax: +49-521-260-109-20